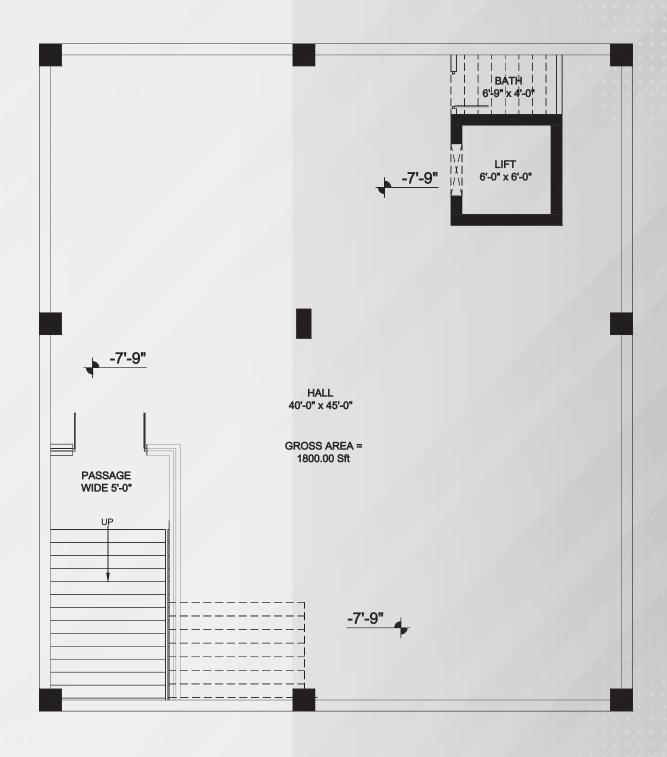

just a stone's throw away, from bustling food streets to essential amenities—all within walking distance.

Arc 93 is strategically positioned in the developed area of Bahria Spring North Phase 7, offering residents and businesses alike the opportunity to thrive in a vibrant and thriving community.

It is a great project for anyone who wants to invest in a profitable project to gain a high return on investment.

Don't miss your chance to be a part of this exceptional project. Embrace modern living at Arc 93 and experience the best that Bahria Spring North Phase 7 has to offer.

.LOCATION: BAHRIA SPRING NORTH PHASE 7

.LG+GF+3 FLOORS

.EASY ACCESS TO SCHOOLS, HOSPITALS & FOOD STREET ETC

.FULLY DEVELOPED AREA

.8 MARLA

.RESIDENTIAL APARTMENTS & COMMERCIAL OUTLETS









## FLOOR PLANS



























## PRICE PLAN



| Category | Unit No.                                                         | Size                                                                                                                                                                                                                                                                                          | Rate/Sqft