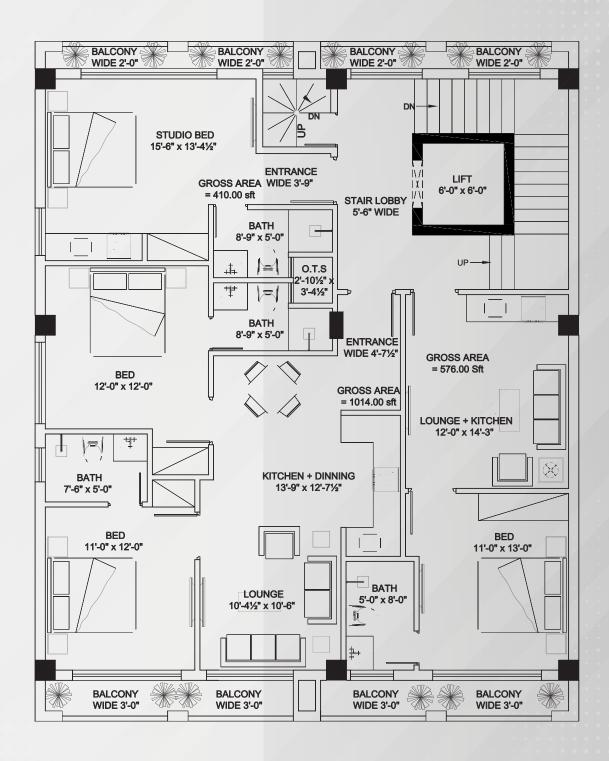

tone's throw away, from bustling food streets to essential amenities—all within walking distance.

Arc 93 is strategically positioned in the developed area of Bahria Spring North Phase 7, offering residents and businesses alike the opportunity to thrive in a vibrant and thriving community.

It is a great project for anyone who wants to invest in a profitable project to gain a high return on investment.

Don't miss your chance to be a part of this exceptional project. Embrace modern living at Arc 93 and experience the best that Bahria Spring North Phase 7 has to offer.

.LOCATION: BAHRIA SPRING NORTH PHASE 7

.LG+GF+3 FLOORS

.EASY ACCESS TO SCHOOLS, HOSPITALS & FOOD STREET ETC

.FULLY DEVELOPED AREA

.8 MARLA

.RESIDENTIAL APARTMENTS & COMMERCIAL OUTLETS









## FLOOR PLANS



























## PRICE PLAN



| Category | Unit No.                                                         | Size                                                                                                                                                                                                                                                                                          | Rate/Sqft