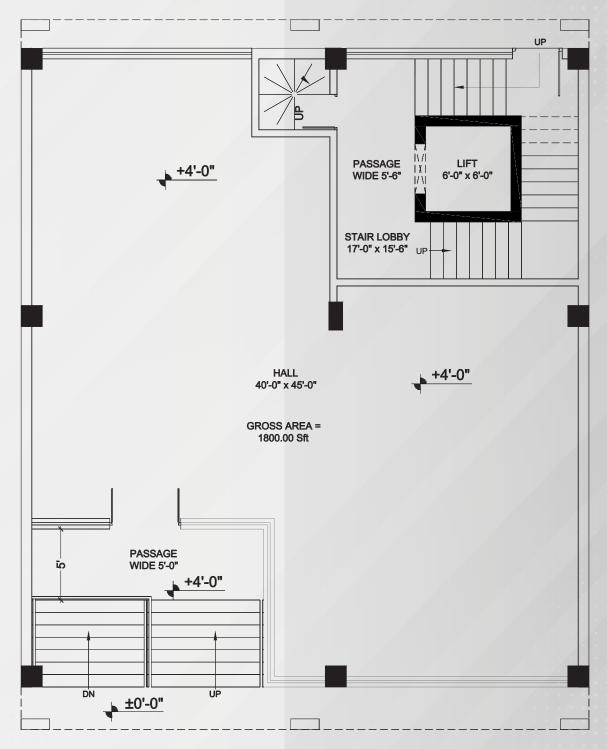

a stone's throw away, from bustling food streets to essential amenities—all within walking distance.

Arc 93 is strategically positioned in the developed area of Bahria Spring North Phase 7, offering residents and businesses alike the opportunity to thrive in a vibrant and thriving community.

It is a great project for anyone who wants to invest in a profitable project to gain a high return on investment.

Don't miss your chance to be a part of this exceptional project. Embrace modern living at Arc 93 and experience the best that Bahria Spring North Phase 7 has to offer.

.LOCATION: BAHRIA SPRING NORTH PHASE 7

.LG+GF+3 FLOORS

.EASY ACCESS TO SCHOOLS, HOSPITALS & FOOD STREET ETC

.FULLY DEVELOPED AREA

.8 MARLA

.RESIDENTIAL APARTMENTS & COMMERCIAL OUTLETS









## FLOOR PLANS



























## PRICE PLAN



| Category | Unit No.                                                         | Size                                                                                                                                                                                                                                                                                          | Rate/Sqft