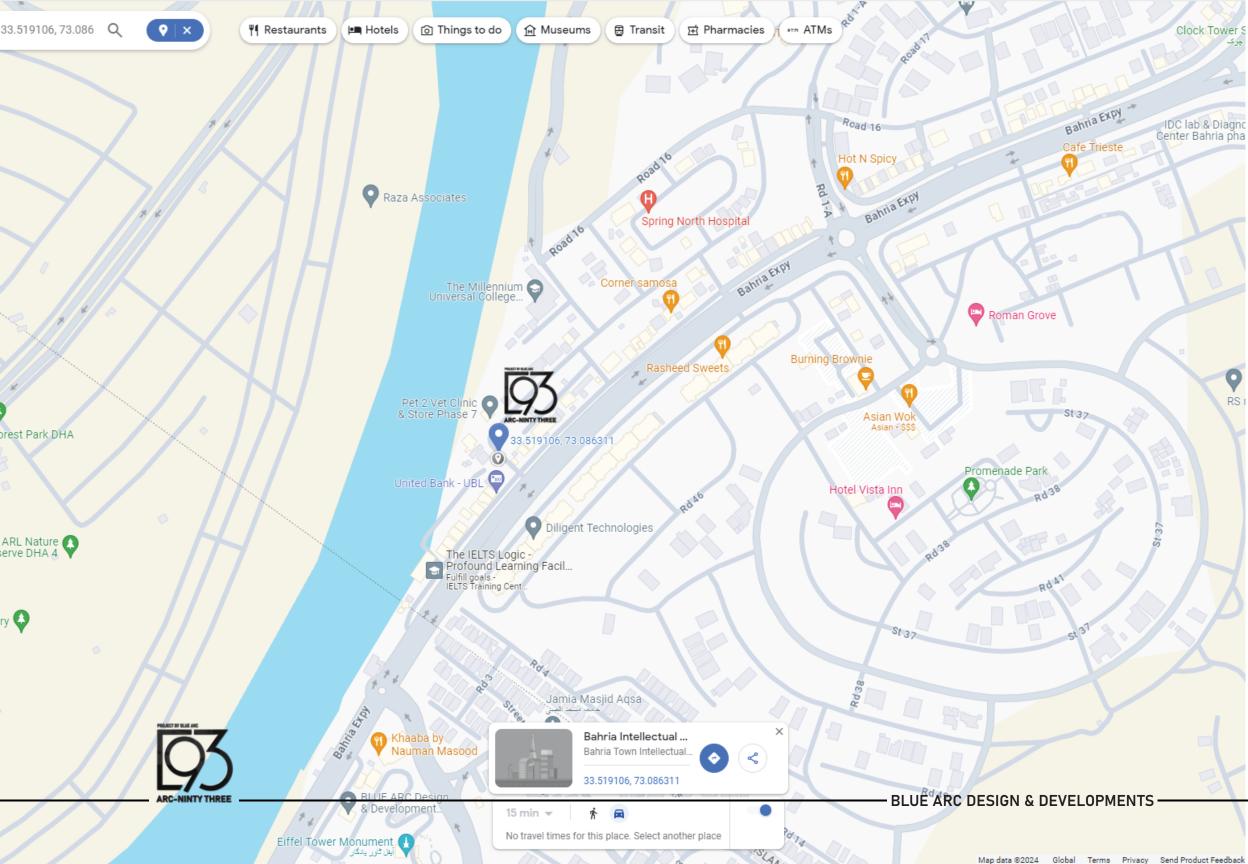

Arc 93 is strategically positioned in the developed area of Bahria Spring North Phase 7, offering residents and businesses alike the opportunity to thrive in a vibrant and thriving community.

It is a great project for anyone who wants to invest in a profitable project to gain a high return on investment.

Don't miss your chance to be a part of this exceptional project. Embrace modern living at Arc 93 and experience the best that Bahria Spring North Phase 7 has to offer.

.LOCATION: BAHRIA SPRING NORTH PHASE 7