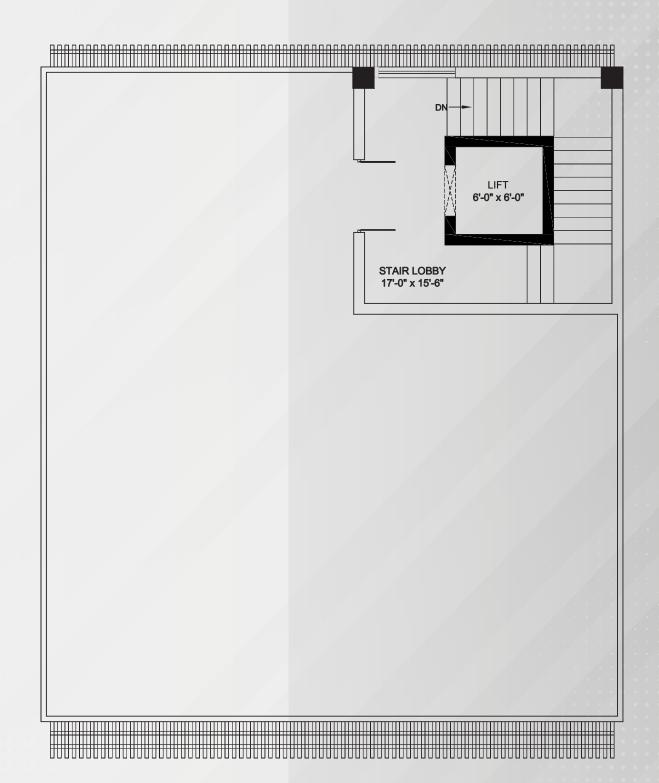

away, from bustling food streets to essential amenities—all within walking distance.

Arc 93 is strategically positioned in the developed area of Bahria Spring North Phase 7, offering residents and businesses alike the opportunity to thrive in a vibrant and thriving community.

It is a great project for anyone who wants to invest in a profitable project to gain a high return on investment.

Don't miss your chance to be a part of this exceptional project. Embrace modern living at Arc 93 and experience the best that Bahria Spring North Phase 7 has to offer.

.LOCATION: BAHRIA SPRING NORTH PHASE 7

.LG+GF+3 FLOORS

.EASY ACCESS TO SCHOOLS, HOSPITALS & FOOD STREET ETC

.FULLY DEVELOPED AREA

.8 MARLA

.RESIDENTIAL APARTMENTS & COMMERCIAL OUTLETS









## FLOOR PLANS



























## PRICE PLAN



| Category | Unit No.                                                         | Size                                                                                                                                                                                                                                                                                          | Rate/Sqft