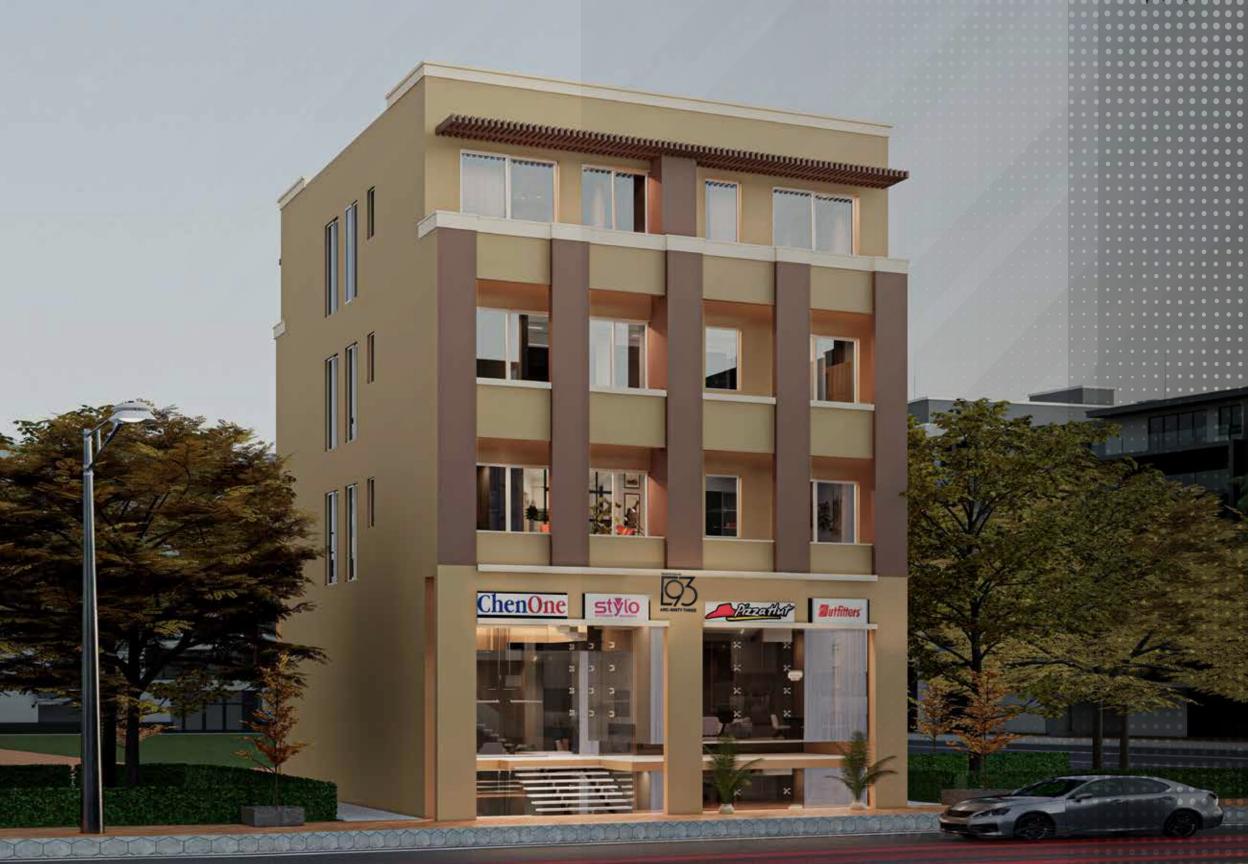

FROM CONCEPET TO CREATION

SINCE 2011

Nestled in the heart of Bahria Spring North Phase 7, Arc 93 is an exciting new project by Blue Arc that offers the perfect combination of luxury, convenience, and opportunity. Spanning across an 8 marla plot size, Arc 93 offers a seamless blenc of residential and commercial spaces designed to cater to your every need.

On the lower ground and ground floors, experience the hustle and bustle of commercial activity with a range of shops and outlets, while the upper floors promise serene residential living with apartments that offer comfort and style. Stay tuned as we unveil the specifics of our residential floors shortly.

.LG+GF+3 FLOORS

.EASY ACCESS TO SCHOOLS, HOSPITALS & FOOD STREET ETC

.FULLY DEVELOPED AREA

.8 MARLA

.RESIDENTIAL APARTMENTS & COMMERCIAL OUTLETS