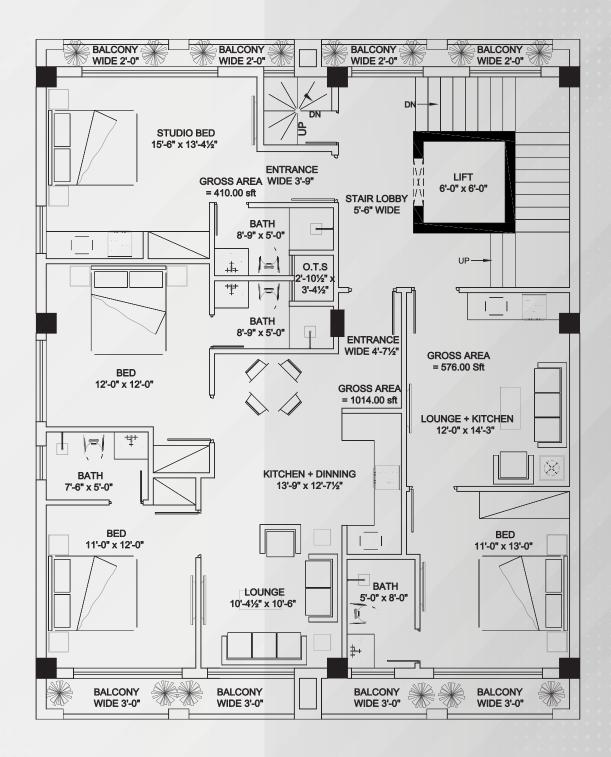

's throw away, from bustling food streets to essential amenities—all within walking distance.

Arc 93 is strategically positioned in the developed area of Bahria Spring North Phase 7, offering residents and businesses alike the opportunity to thrive in a vibrant and thriving community.

It is a great project for anyone who wants to invest in a profitable project to gain a high return on investment.

Don't miss your chance to be a part of this exceptional project. Embrace modern living at Arc 93 and experience the best that Bahria Spring North Phase 7 has to offer.

.LOCATION: BAHRIA SPRING NORTH PHASE 7

.LG+GF+3 FLOORS

.EASY ACCESS TO SCHOOLS, HOSPITALS & FOOD STREET ETC

.FULLY DEVELOPED AREA

.8 MARLA

.RESIDENTIAL APARTMENTS & COMMERCIAL OUTLETS









## FLOOR PLANS



























## PRICE PLAN



| Category | Unit No.                                                         | Size                                                                                                                                                                                                                                                                                          | Rate/Sqft