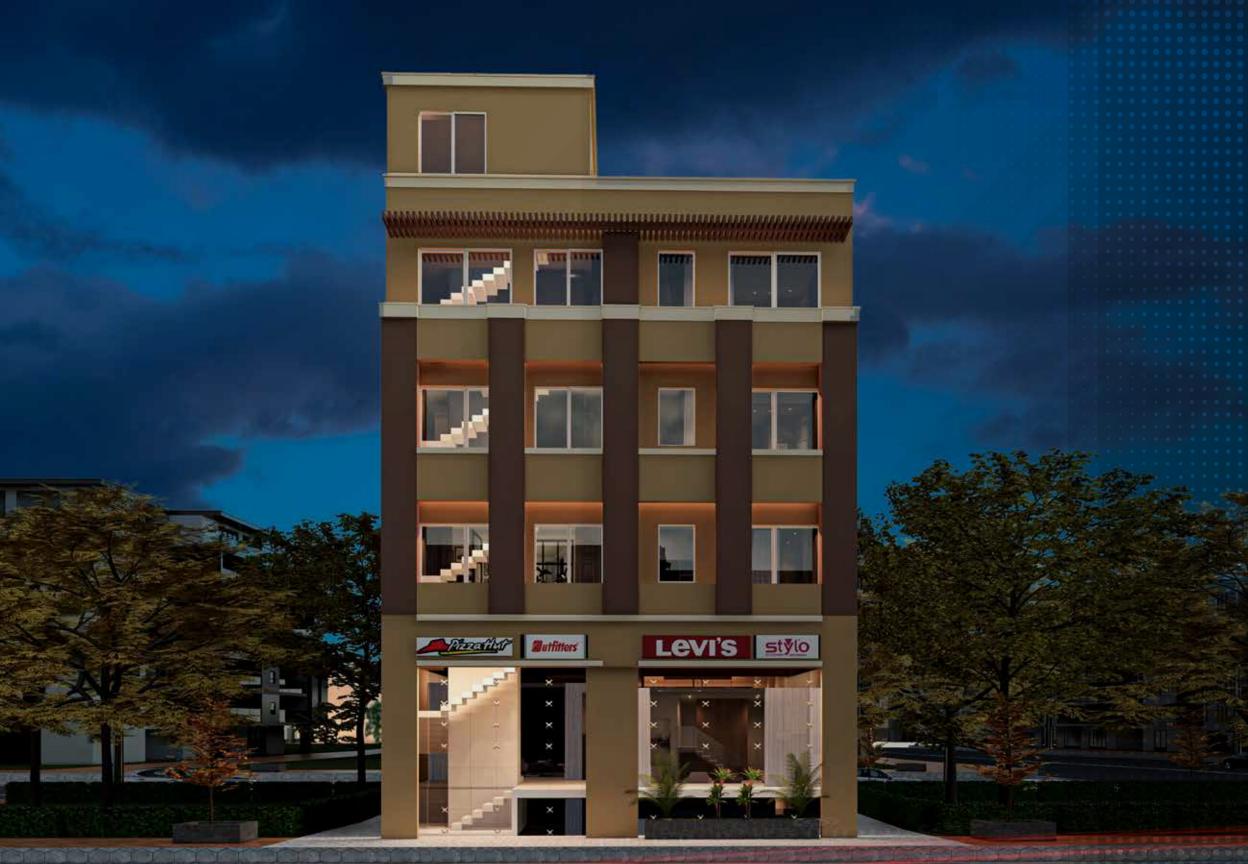

FROM CONCEPET TO CREATION

SINCE 2011

Nestled in the heart of Bahria Spring North Phase 7, Arc 93 is an exciting new project by Blue Arc that offers the perfect combination of luxury, convenience, and opportunity. Spanning across an 8 marla plot size, Arc 93 offers a seamless blenc of residential and commercial spaces designed to cater to your every need.

On the lower ground and ground floors, experience the hustle and bustle of commercial activity with a range of shops and outlets, while the upper floors promise serene residential living with apartments that offer comfort and style. Stay tuned as we unveil the specifics of our residential floors shortly.

.LG+GF+3 FLOORS

.EASY ACCESS TO SCHOOLS, HOSPITALS & FOOD STREET ETC

.FULLY DEVELOPED AREA

.8 MARLA

.RESIDENTIAL APARTMENTS & COMMERCIAL OUTLETS